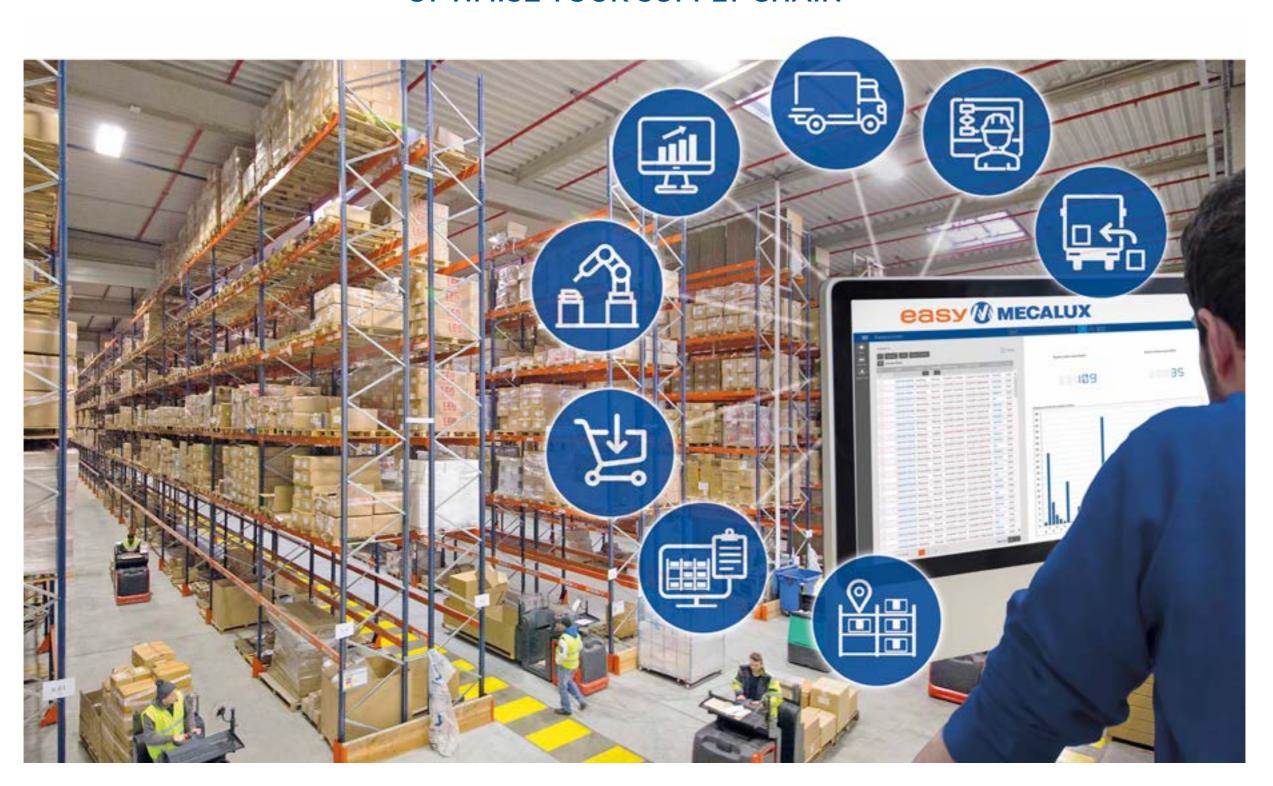

#### WAREHOUSE MANAGEMENT SYSTEM

Easy WMS is a versatile system capable of **managing** operations in **manual warehouses** via handheld radiofrequency devices), **mixed warehouses** or large **automated installations**.

## **WAREHOUSE MANAGEMENT SYSTEM**

Easy WMS is a powerful, versatile, scalable and flexible software program that can manage a manually operated warehouse (paper or radiofrequency device run), a mixed facility or a large automated warehouse with the same efficiency.

Use it to streamline physical product flows and document management, from warehouse inputs to dispatches, for guaranteed full end-to-end traceability.